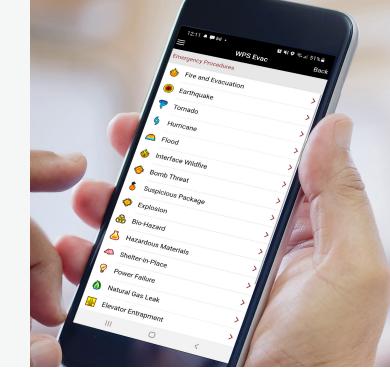

#### **FIRE RESPONSE PLANNING**

A building is not compliant or protected simply because it has a fire safety plan.

The WPS Evac Building App utilizes our trusted software to host developed fire safety plans based on regional fire code requirements to ensure compliance with all applicable standards. The app also prioritizes preparation and readiness assurance for building occupants.

#### **MULTI-HAZARD EMERGENCY PLAN**

Today, you must be prepared and plan for other potential threats beyond a building fire. The WPS Evac Building App provides comprehensive multi-hazard emergency plan information for all types of buildings.

Fire is just one of the many threats a commercial or residential building can face. It is important to be prepared for other potential threats, including earthquakes, floods, hurricanes, and human-related hazards like active shooters or bomb threats.