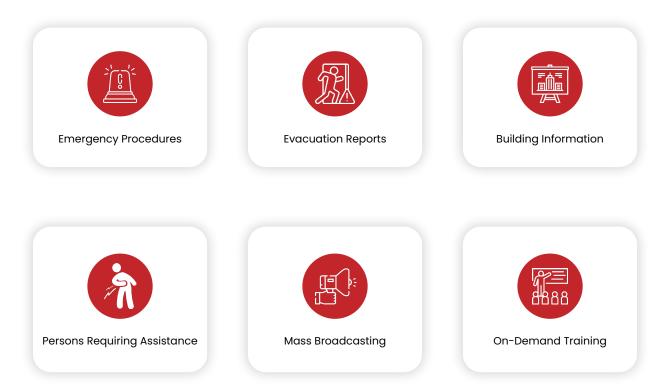

# **WPS EVAC BUILDING APP BENEFITS**

The WPS Evac App makes your building's emergency plan more accessible, practical and effective.

| Automatically syncs new building data                                          | Customized access for building staff, tenants and occupants    |
|--------------------------------------------------------------------------------|----------------------------------------------------------------|
|                                                                                |                                                                |
| A built-in and simple to use emergency broadcast system                        | Access to emergency procedures and evacuation                  |
|                                                                                |                                                                |
| Instant evacuation status<br>report delivered direct to<br>building management | View on-demand<br>emergency training direct<br>through the app |