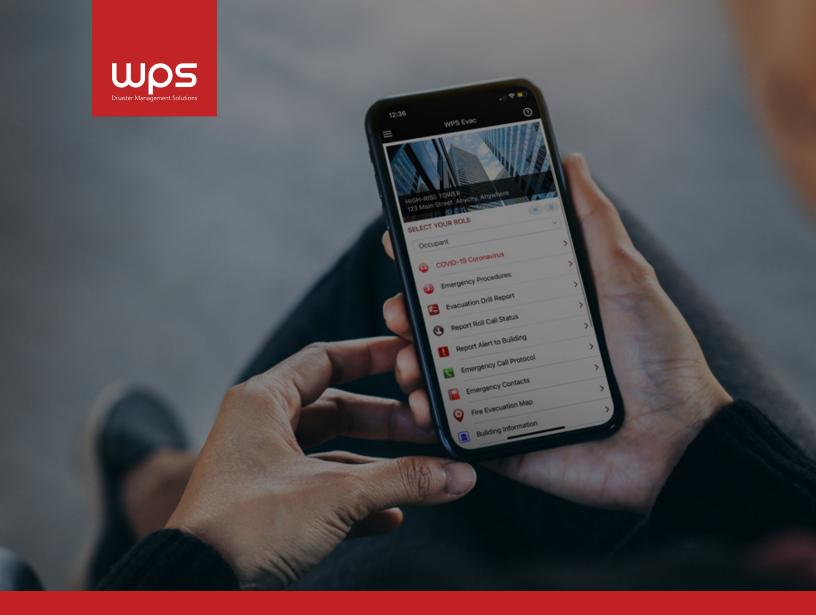

# WPS EVAC Building APP

Delivering Your Building's Vital Plans Directly to the People Who Matter Most

### LIFE SAFETY AT YOUR FINGERTIPS

Building emergency personnel and occupants rarely devote the time and commitment required to read their emergency plan manuals or participate in necessary training and drills.

This is why WPS has made this information more accessible and concise. By using our cutting edge technology, we have created an app that puts the safety of your building at your fingertips.

The app features:

- Life saving features
- Automatic updates to enhance accuracy and reliability
- One touch evacuation check-in
- Alert reporting
- Emergency SMS mass notification