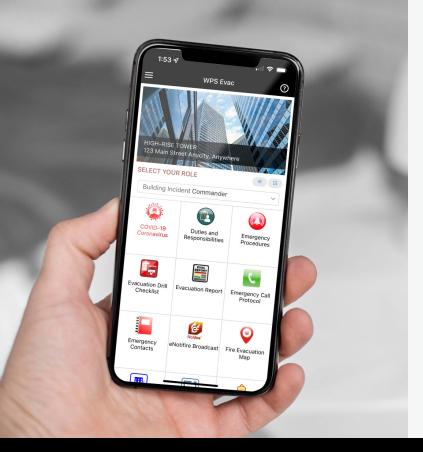

# **WPS EVAC BUILDING APP BENEFITS**

The WPS Evac App makes your building's emergency plan more accessible, practical and effective.

| Automatically syncs new building data                                          | Customized access for building staff, tenants and occupants    |
|--------------------------------------------------------------------------------|----------------------------------------------------------------|
|                                                                                |                                                                |
| A built-in and simple to use emergency broadcast system                        | Access to emergency procedures and evacuation                  |
|                                                                                |                                                                |
| Instant evacuation status<br>report delivered direct to<br>building management | View on-demand<br>emergency training direct<br>through the app |

#### **FIRE RESPONSE PLANNING**

A building is not compliant or protected simply because it has a fire safety plan.

The WPS Evac Building App utilizes our trusted software to host developed fire safety plans based on regional fire code requirements to ensure compliance with all applicable standards. The app also prioritizes preparation and readiness assurance for building occupants.

#### **MULTI-HAZARD EMERGENCY PLAN**

Today, you must be prepared and plan for other potential threats beyond a building fire. The WPS Evac Building App provides comprehensive multi-hazard emergency plan information for all types of buildings.