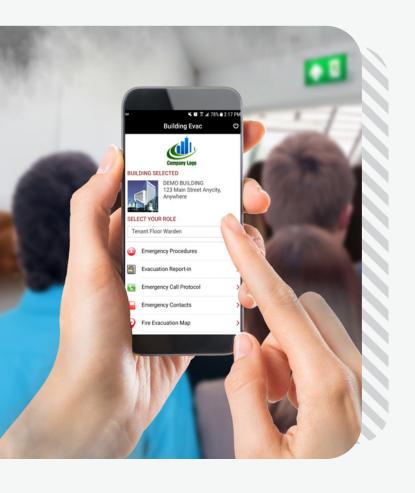

# **WPS EVAC BUILDING APP BENEFITS**

The WPS Evac App makes your building's emergency plan more accessible, practical and effective.

| Automatically syncs new building data                                          | Customized access for building staff, tenants and occupants    |
|--------------------------------------------------------------------------------|----------------------------------------------------------------|
|                                                                                |                                                                |
| A built-in and simple to use emergency broadcast system                        | Access to emergency procedures and evacuation                  |
|                                                                                |                                                                |
| Instant evacuation status<br>report delivered direct to<br>building management | View on-demand<br>emergency training direct<br>through the app |

#### **MULTI-HAZARD EMERGENCY PLAN**

Today, you must be prepared and plan for other potential threats beyond a building fire. The WPS Evac Building App provides comprehensive multi-hazard emergency plan information for all types of buildings.

Fire is just one of the many threats a commercial or residential building can face. It is important to be prepared for other potential threats, including earthquakes, floods, hurricanes, and human-related hazards like active shooters or bomb threats.